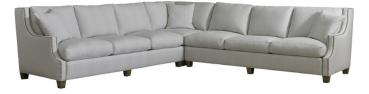

The. + Mm. +

for SHERRILL FURNITURE

H781LS\_H781SC\_H781RS Sectional 3 Piece Sectional: H781LS Manhattan Left Arm Sofa Overall: W91 D42 H38 in. Inside: W87 D24 H20 in. Arm Height: 24 in. Seat Height: 19 in. (1) 19" X 19" Throw Pillow

H781SC Manhattan Sectional Corner (NEW)

Overall: W42 D42 H38 in. Inside: W25 D24 H20 in.

(1) 19" X 19" Throw Pillow
H781RS Manhattan Right Arm Sofa
Overall: W91 D42 H38 in.
Inside: W87 D24 H20 in.

(1) 19" X 19" Throw Pillow

## **Product Features**

Loose Seat Cushions Loose Pillow Backs (1) 19" X 19" Throw Pillow per piece #2-FN Nails Standard

As Shown

Fabric: Denmark Dove Finish: Stone Special #2-P Nails in place of Standard